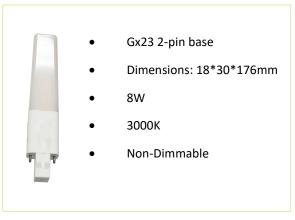

#### **Applications**

- ♦ 25,000 hour lifespan
- ♦ cUI listed
- ♦ Reduce energy cost up to 55%
- ♦ Reduce maintenance costs up to 80%\*\*
- Available in Type B ballast bypass or Type AB hybrid ballast compatible and ballast bypass
- ♦ Instant on
- ♦ G24 and Gx23 bases available
- ♦ Colour temperature 3000K/4000K
- ♦ Non-Dimmable
- ♦ 120-277V
- ♦ Internal driver
- Beam angle 300°
- ♦ 3 year warranty

#### **Specifications**

| Model                       | Wattage | ССТ   | Lumens | Voltage  | Dimmable         | Туре    |
|-----------------------------|---------|-------|--------|----------|------------------|---------|
| PL-LL-Gx23-8W-xxK 120-277V  | 8W      | 3000K | 800    | 120-277V | Non-<br>Dimmable | Туре АВ |
| PL-LL-G24-9W-xxK-120-277V   | 9W      | 3000K | 900    | 120-277V | Non-<br>Dimmable | Туре АВ |
| PL-LL-Gx24-11W-xxK 120-277V | 11W     | 3000K | 1300   | 120-277V | Non-<br>Dimmable | Туре АВ |