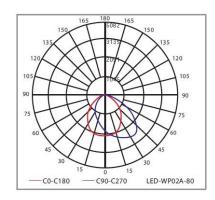

- Wash Bays
- ♦ Farm & Rural Applications

- ♦ 50,000 hours
- ◆ CRI >75
- ♦ 120-277 & 120-347V Available
- ♦ Colour temperature 5000/5700K
- ♦ Waterproof IP65
- Reduced energy consumption by 50% as compared to HPS/MH
- ♦ Compact low profile design
- ◆ -40°C-50°C operating range
- Mercury Free
- ♦ 5 year warranty
- Button Photocell option available

| Model                  | Wattage | ССТ            | Lumens        | Voltage              | Options   |
|------------------------|---------|----------------|---------------|----------------------|-----------|
| WP-TI-90W-57K-UNV/UHV  | 90W     | 5000K<br>5700K | 9,300- 10,350 | 120-277V<br>120-347V | Photocell |
| WP-TI-120W-57K-UNV/UHV | 120W    | 5000K<br>5700K | 12,000-13,800 | 120-277V<br>120-247V | Photocell |

### **Light Distribution**





### When ordering please specify

WP-TI-XXW-XXK-XXXV

| WP-TI |  |  |  |  |
|-------|--|--|--|--|
|-------|--|--|--|--|

|        | Wattage | сст | Voltage                       | Options      |
|--------|---------|-----|-------------------------------|--------------|
| TWP-TI |         |     | UNV=120-277V<br>UHV= 120-347V | P= Photocell |

### If you have any questions Please call or visit our showroom

All products should be installed by a qualified technician in accordance with the Canadian Electrical Code