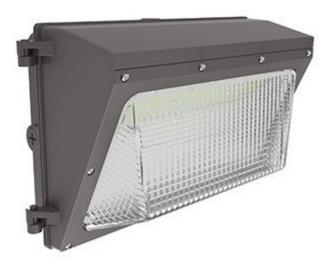

### Non-Cutoff Wall Pack

### About Applications

The Hyperion LED wall pack offers maximum light for minimal power. This wall pack fits easily into existing spaces to replace high pressure sodium and metal halide. Designed for heavy outdoor use, this is ideal for parking areas, wall washing and doorways.