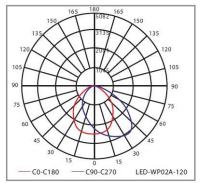

Wash Bays
- ♦ Farm & Rural Applications

- ♦ 50,000 hours
- ◆ CRI >75
- ♦ 120-277 & 120-347V Available
- ♦ Colour temperature 5000/5700K
- ♦ Waterproof IP65
- Reduced energy consumption by 50% as compared to HPS/MH
- ♦ Compact low profile design
- ◆ -40°C-50°C operating range
- Mercury Free
- ♦ 5 year warranty
- Button Photocell option available

| Model                  | Wattage | ССТ            | Lumens        | Voltage              | Options   |
|------------------------|---------|----------------|---------------|----------------------|-----------|
| WP-TI-90W-57K-UNV/UHV  | 90W     | 5000K<br>5700K | 9,300- 10,350 | 120-277V<br>120-347V | Photocell |
| WP-TI-120W-57K-UNV/UHV | 120W    | 5000K<br>5700K | 12,000-13,800 | 120-277V<br>120-247V | Photocell |

### **Light Distribution**





### When ordering please specify

WP-TI-XXW-XXK-XXXV

| WP-TI |  |  |  |  |
|-------|--|--|--|--|
|-------|--|--|--|--|

|        | Wattage | сст | Voltage                       | Options      |
|--------|---------|-----|-------------------------------|--------------|
| TWP-TI |         |     | UNV=120-277V<br>UHV= 120-347V | P= Photocell |

### If you have any questions Please call or visit our showroom

All products should be installed by a qualified technician in accordance with the Canadian Electrical Code