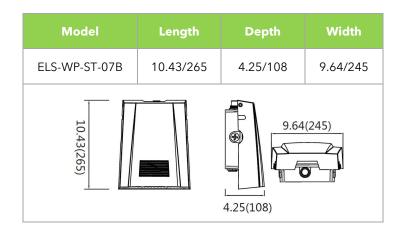

### **Specifications**

| Model         | Watts | Colour Temperature | Lumens        | Replaces     |
|---------------|-------|--------------------|---------------|--------------|
| ELS-WP-ST-07B | 75    | 4000K<br>5000K     | 8,250-8,625   | 250-300W HID |
|               | 100   | 4000K<br>5000K     | 11,000-11,500 | 350W+ HID    |