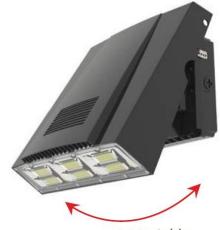

#### **About**

The Helios low profile hinged wall pack is designed to replace traditional metal halide or sodium vapor wall packs on commercial buildings. Its sleek modern design and high output LED chips replaces other wall packs with much less wattage than other LED products. At 115 lumens per watt it is one of the most efficient LED products on the market today. With a hinged design this wall pack replaces more traditional lamps than ever before. With dark sky compliance this fixture is ideal for all types of buildings.

#### **Applications**

- ♦ >50 000 hour life
- ♦ CRI >75
- ♦ High efficient LM80 LED chip
- ♦ Colour temperature 4000K-5000K
- ♦ Hinged design with 90° of adjustability
- ♦ Waterproof IP65
- ♦ Compact low profile design
- ♦ High pressure die casting housing, anti-static powder painting
- High thermal conductive material and high efficiency cooling system
- ♦ -40°C to 40°C operating range
- ♦ 5 year warranty
- ♦ Dark sky compliant