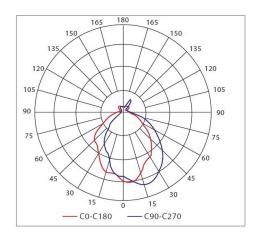

#### **Applications**

- ♦ >50 000 hour life
- ♦ CRI >75
- ♦ High efficient LM80 LED chip
- ♦ Colour temperature 4000K-5000K
- ♦ Hinged design with 90° of adjustability
- ♦ Waterproof IP65
- ♦ Compact low profile design
- ♦ High pressure die casting housing, anti-static powder painting
- High thermal conductive material and high efficiency cooling system
- ♦ -40°C to 40°C operating range
- ♦ 5 year warranty
- ♦ Dark sky compliant