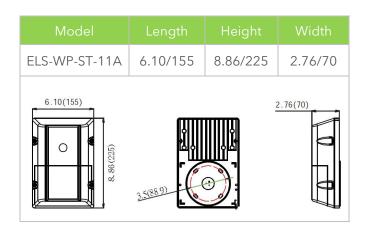

## **Specifications**

|               | Watts | Colour Temperature | Lumens    | Replaces    |
|---------------|-------|--------------------|-----------|-------------|
| ELS-WP-ST-11A | 12    | 4000K<br>5000K     | 1425-1625 | 50-70W HID  |
|               | 20    | 4000K<br>5000K     | 1840-2040 | 70-100W HID |