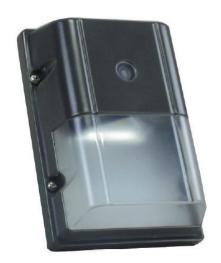

### **About**

The Hyperion mini wall pack is a powerful and compact fixture. With a button style built in photocell this wall pack only lights when it is needed, saving more energy. With a milky lens made from non yellowing polycarbonate this fixture is built to withstand the demands of lower mounting areas, residential application and entryways.