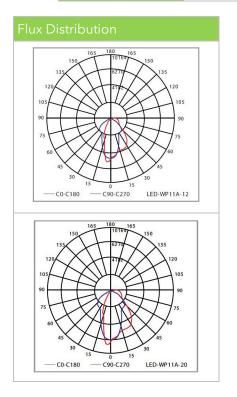

## **Specifications**

|               | Watts | Colour Temperature | Lumens    | Replaces    |
|---------------|-------|--------------------|-----------|-------------|
| ELS-WP-ST-11A | 12    | 4000K<br>5000K     | 1425-1625 | 50-70W HID  |
|               | 20    | 4000K<br>5000K     | 1840-2040 | 70-100W HID |